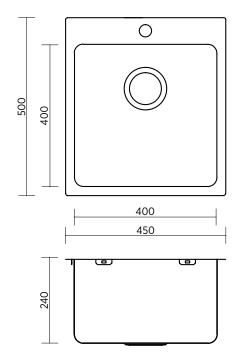

SUMMARY Single bowl

ORDER CODE SKS-KL450-1T 1 taphole

SKS-KL450-0T no taphole

WASTE Includes basket waste

OVERFLOW Optional overflow kit available BOWL SIZE 400 x 400 mm, 240 mm deep

CAPACITY 35 litres

ACCESSORIES A variety of accessories is available.

## Please note

- All measurements are in millimetres.
- $\boldsymbol{\mathsf{-}}$  Always use the actual product to verify cutout.
- Use silicone sealant. DO NOT USE EPOXY TYPE ADHESIVES.
  Specifications may vary without notice as part of our continuous improvement practices.