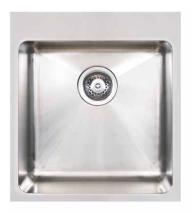

## Kubic Deep with flat rim - Sleek utility sink with extra-deep bowls and tap platform. Square lines, architectural aesthetic.

The simplicity, square lines and sleek satin finish of the Kubic series create a soft architectural aesthetic to complement contemporary and classic design influences.

Kubic Deep sinks are perfect for your outdoor kitchen, pantry and designer laundry.

- Square lines and silk finish
- Square corners, flat rim (sits flat on benchtop)
- Large built-in tap platform
- 1.0 mm thick premium 304 grade stainless steel
- Extra-deep bowls 240 mm
- Easy to clean corners
- Sound deadening
- Designer basket wastes